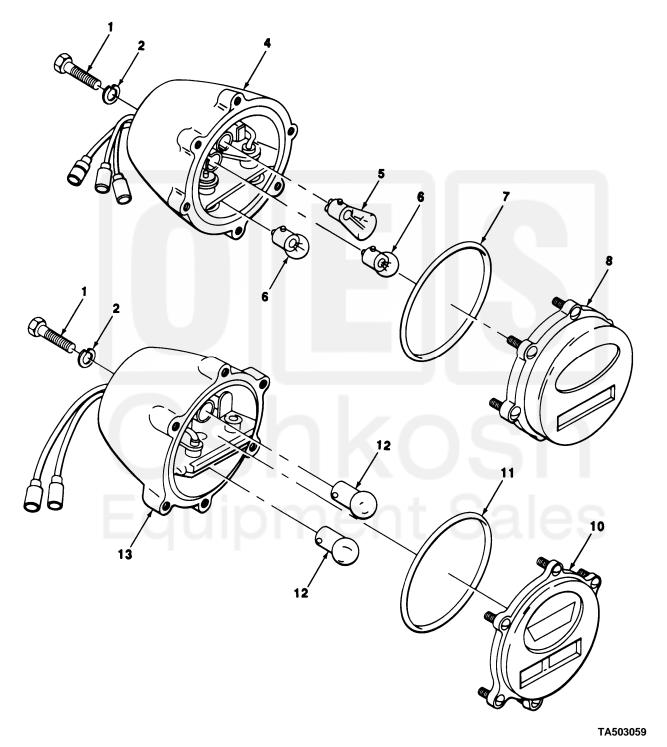

FIGURE 1. BLACKOUT TAIL AND STOPLIGHT,

| Current (1) | ECTION<br>(2) | Htem (3) | (4) on diagram.  | Available at www.oshkoshequipment.com (6) |
|-------------|---------------|----------|------------------|-------------------------------------------|
| ITEM<br>NO  | SMR<br>CODE   | CAGEC    | PÅRT<br>Number   | DESCRIPTION AND USABLE ON CODES(UOC) QTY  |
|             |               |          |                  | GROUP 06 ELECTRICAL SYSTEM                |
|             |               |          |                  | 0609 LIGHTS                               |
|             |               |          |                  | FIG. 1 BLACKOUT TAIL AND STOPLIGHT        |
| _           |               |          | MS 18154-58      | SCREW CAP HEXAGON H                       |
|             |               |          | H2525M           | WASHER, LOCK                              |
| 3           | PA000         | 96906    | MS 5 1 3 2 9 - 1 | STOP LIGHT-TAILLIGH MODELS MIOSAL, 1      |
|             |               |          |                  | M105A1, M107A1, USE 1 STOPLIGHT-          |
|             |               |          |                  | TAILLIGHT ALL OTHER MGDELS USE 2          |
|             |               |          |                  | UOC:702,704,706                           |
| 3           | PA000         | 96906    | MS51329-1        | STOP LIGHT-TAILLIGH                       |
|             |               |          |                  | UOC:698,701,711,713,714,715               |
| 4           | PADZZ         | 96906    | MS53047-1        | .LIGHT, PARKING                           |
| 5           | PADZZ         | 96906    | MS35478-1683     | .LAMP, INCANDE SCENT                      |
| 6           | PAOZZ         | 96906    | MS 15570-1251    | .LAMP.INCANDESCENT                        |
| 7           | PAOZZ         | 19207    | 7320658          | .PACKING, PREFORMED                       |
| 8           | PAOZZ         | 19207    | 75 26 020        | .RETAINER, LENS                           |
| 9           | PF000         | 96906    | MS 51 330-1      | STOP LIGHT-TAILLIGH 1                     |
|             |               |          |                  | UDC:702,704,706                           |
| 10          | PADZZ         | 19207    | 75 26 0 18       | RETAINER, LENS OUT                        |
|             |               |          |                  | UOC: 702, 704, 706                        |
| 11          | PAOZZ         | 19207    | 7320658          | .PACKING, PREFORMED                       |
|             |               |          |                  | UOC:702,704,706                           |
| 12          | PAGZZ         | 96906    | MS 35478-1683    | .LAMP, INCANDESCENT                       |
|             |               |          |                  | UDC: 702, 704, 706                        |
| 13          | PADZZ         | 96906    | MS 53047-1       | .LIGHT, PARKING 1                         |
| •           |               |          |                  | UOC:702,704,706                           |
|             |               |          |                  |                                           |